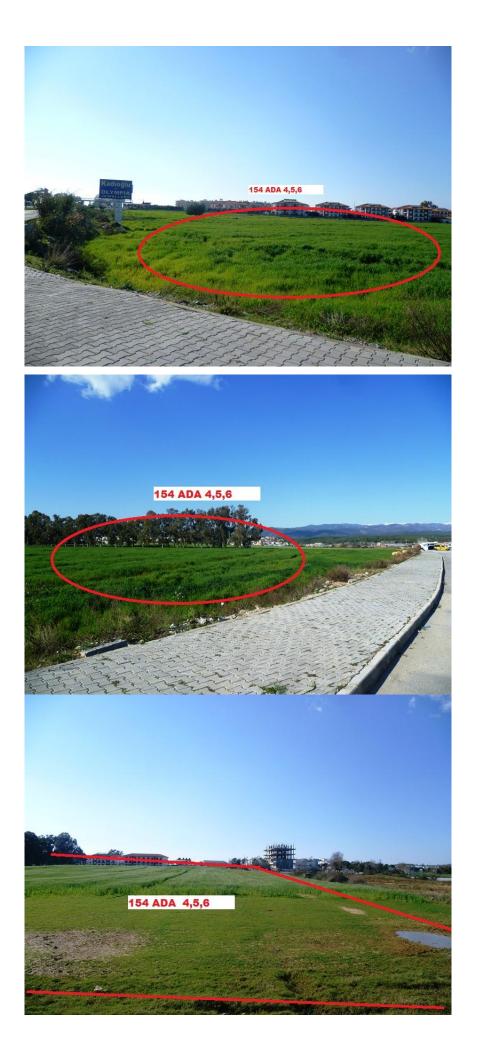

#### **II)- PROPERTIES OF MAIN IMMOVABLE PROPERTY AND STRUCTURE**

Immovable properties appraised herein are the parcels 4, 5, 6 of block no. 154, and parcel 2 of block no. 155 situated in Turkler Village.

The parcel number 4 of the block no. 154 has a facade that is approximately 93 m distant from the touristic road in the south as it can be seen from the enclosed sketch, and its depth is 430 m; the parcel has a plain topography with no inclination.

The parcel number 5 of the block no. 154 has a facade that is approximately 109 m distant from the touristic road in the south as it can be seen from the enclosed sketch, and its depth is 420 m; the parcel has a plain topography with no inclination.

The parcel number 6 of the block no. 154 has a facade that is approximately 96.50 m distant from the touristic road in the south as it can be seen from the enclosed sketch, and its depth is 408 m; the parcel has a plain topography with no inclination.