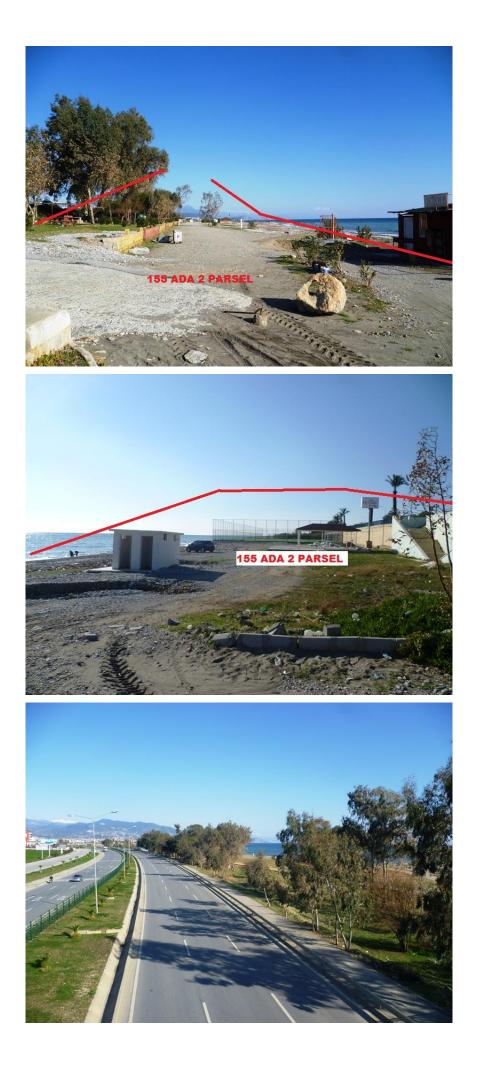

The parcel number 2 of the block no. 155 has a facade that is approximately 1800 m distant from the touristic road in the south as it can be seen from the enclosed sketch, its depth is 20 m on average; the parcel has a plain topography with no inclination.

Parcels numbered 4, 5, 6 of the block no. 154 are adjacent, and the parcel number 2 of the block no. 155 is situated in the south of the touristic road and is adjacent to the sea.

#### VI)- CURRENT MODE OF UTILIZATION

- Cereals are cultivated on the parcels number 4,5,6 of the block no. 154; parcel number 2 of the block no. 155 with a seafront position hosts a kiosk, astro turf, car park and similar facilities; facilities and cereals that are not subject to any license have not been taken into consideration for the appraisal herein.