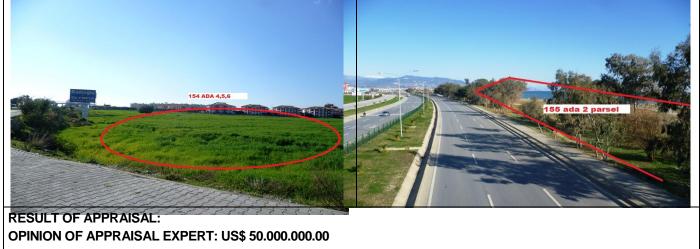

Following the onsite examination, and considering the location, intended purpose of usage, environmental reference values; it has been concluded and appraised that Fair Market Value at the time of this report was USD 50.000.000 (in words FIFTY MILLION DOLLARS), and Urgent Market Value was USD 45.000.000 (in words FORTY-FIVE MILLION DOLLARS).

#### **II)- PROPERTIES OF MAIN IMMOVABLE PROPERTY AND STRUCTURE**

Immovable properties appraised herein are the parcels 4, 5, 6 of block no. 154, and parcel 2 of block no. 155 situated in Turkler Village.

Parcels numbered 4, 5, 6 of the block no. 154 are adjacent, and the parcel number 2 of the block no. 155 is situated in the south of the touristic road and is adjacent to the sea.