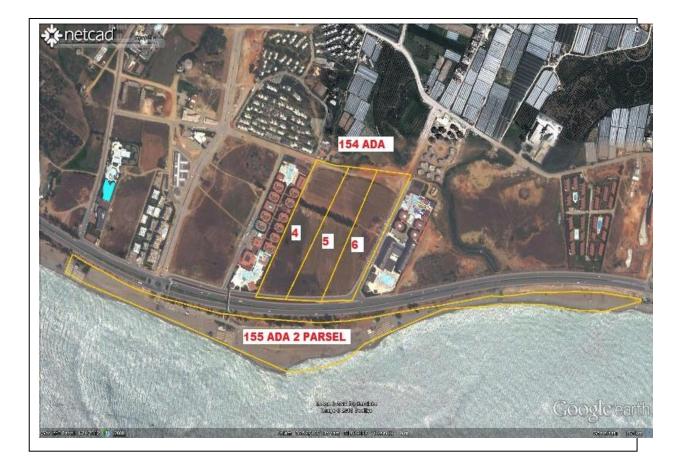

#### **II)- PROPERTIES OF MAIN IMMOVABLE PROPERTY AND STRUCTURE**

Immovable properties appraised herein are the parcels 4, 5, 6 of block no. 154, and parcel 2 of block no. 155 situated in Turkler Village.

The parcel number 4 of the block no. 154 has a facade that is approximately 93 m distant from the touristic road in the south as it can be seen from the enclosed sketch, and its depth is 430 m; the parcel has a plain topography with no inclination.

The parcel number 5 of the block no. 154 has a facade that is approximately 109 m distant from the touristic road in the south as it can be seen from the enclosed sketch, and its depth is 420 m; the parcel has a plain topography with no inclination.

The parcel number 6 of the block no. 154 has a facade that is approximately 96.50 m distant from the touristic road in the south as it can be seen from the enclosed sketch, and its depth is 408 m; the parcel has a plain topography with no inclination.

The parcel number 2 of the block no. 155 has a facade that is approximately 1800 m distant from the touristic road in the south as it can be seen from the enclosed sketch, its depth is 20 m on average; the parcel has a plain topography with no inclination.

Parcels numbered 4, 5, 6 of the block no. 154 are adjacent, and the parcel number 2 of the block no. 155 is situated in the south of the touristic road and is adjacent to the sea.