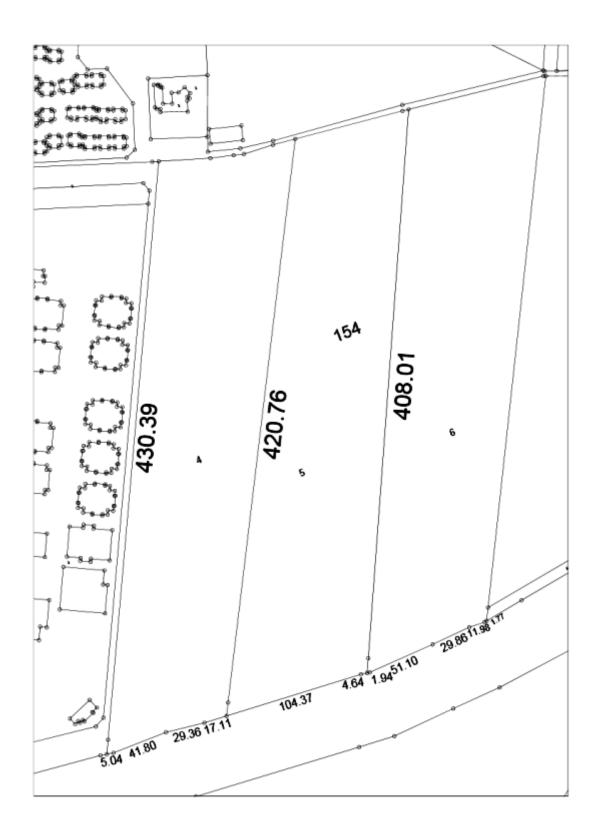

#### **II)- PROPERTIES OF MAIN IMMOVABLE PROPERTY AND STRUCTURE**

Immovable properties appraised herein are the parcels 4, 5, 6 of block no. 154, and parcel 2 of block no. 155 situated in Turkler Village.

The parcel number 4 of the block no. 154 has a facade that is approximately 93 m distant from the touristic road in the south as it can be seen from the enclosed sketch, and its depth is 430 m; the parcel has a plain topography with no inclination.

The parcel number 5 of the block no. 154 has a facade that is approximately 109 m distant from the touristic road in the south as it can be seen from the enclosed sketch, and its depth is 420 m; the parcel has a plain topography with no inclination.

The parcel number 6 of the block no. 154 has a facade that is approximately 96.50 m distant from the touristic road in the south as it can be seen from the enclosed sketch, and its depth is 408 m; the parcel has a plain topography with no inclination.

Parcels numbered 4, 5, 6 of the block no. 154 are adjacent, and the parcel number 2 of the block no. 155 is situated in the south of the touristic road and is adjacent to the sea.